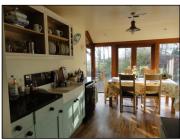

## Dob Coppice, Witherslack, Cumbria, LA11 6RY

Pescription: A stunning four bedroom detached house set in two acres of grounds with fishing and hunting rights. The house comprises of a lounge/dining area, study, kitchen/breakfast room and utility room. On the first floor are two double bedrooms, one single bedroom, and spacious family bathroom. There is a large open plan bedroom/dressing room on the top floor. Outside are two large double garages, storage rooms and parking for several vehicles. SLDC Band D. EPC Rating E. Pets by consent, no smokers and no applicants in receipt of Local Housing Allowance. Application fees of £79.20 inc VAT per adult tenant (includes a £19.20 Right to Rent check fee payable to UK Tenant Data direct), plus a tenancy agreement charge of £72, inc VAT, are payable.