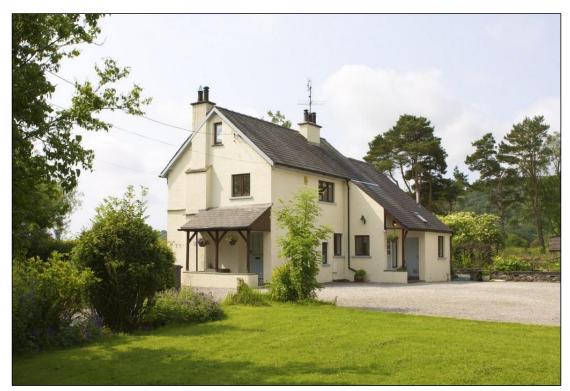

## Dob Coppice, Witherslack, Cumbria, LA11 6RY

Pescription: A stunning four bedroom detached house set in two acres of grounds with fishing and hunting rights. The house comprises of a lounge/dining area, study, kitchen/breakfast room and utility room. On the first floor are two double bedrooms, one single bedroom, and spacious family bathroom. There is a large open plan bedroom/dressing room on the top floor. Outside are two large double garages, storage rooms and parking for several vehicles. SLDC Band D. EPC Rating E. Pets by consent, no smokers and no applicants in receipt of Local Housing Allowance. Application fees of £79.20 inc VAT per adult tenant (includes a £19.20 Right to Rent check fee payable to UK Tenant Data direct), plus a tenancy agreement charge of £72, inc VAT, are payable.